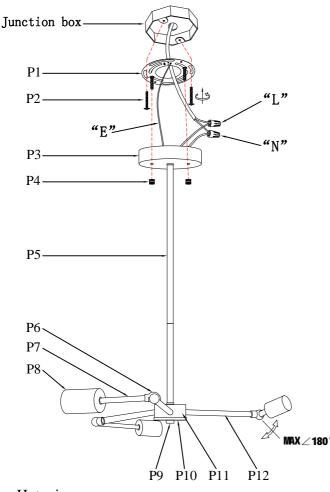

## **Installation instructions:**

- 1.Install the Rod(P5) and Canopy(P3) according to room height.
- 2. Secure Mounting bracket(P1) to the Junction box.
- 3.Insert screws(P2) in side of top unit the mounting bracket.
- 4.Black wire from ceiling(junction box) attaches to "L"wire from the fixture.
- 5. White wire from ceiling(junction box) attaches to "N"wire from the fixture.
- 6. "E" wire from the fixture is attaced to the mounting bracket and an additional "E" wire from the mounting bracket must be secured to the junction box.
- 7. Fix the Canopy(P3) to the Mounting bracket(P1) and tighten by the Nuts(P4).
- 8.Install the bulbs(bulbs not included) into the lampholder(P8).

## The end!

| L'' = Hot wire     |
|--------------------|
| "N" = Neutral wire |
| "E" = Ground wire  |

## PARTS LIST